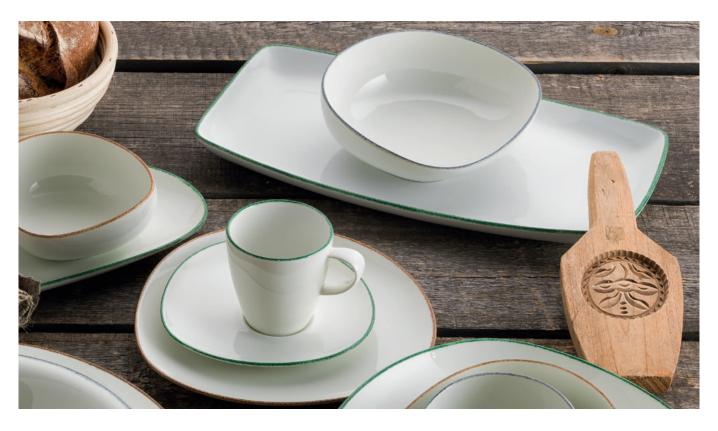

#### NATURAL, ORGANICALLY INSPIRED DESIGN VOCABULARY

Softly rounded, asymmetrical elements emphasise the origins of its design in the world of nature.

#### COLOURED RIMS IN HANDCRAFTED LOOK

Eye-catching highlights in fresh grey, green and brown. Reminiscent of the good old enamel bowls, mugs and jugs of a bygone age.

### MADE FOR PROFESSIONALS BY PROFESSIONALS

Durable and robust hard porcelain with up-to-the-minute, handcrafted looks for the authentic presentation of country-style cooking.

HERITAGE GREEN 70761 | HERITAGE GREY 70762 | HERITAGE BROWN 70764