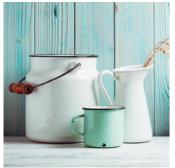

#### COLOURED RIMS IN HANDCRAFTED LOOK

Eye-catching highlights in fresh grey, green and brown. Reminiscent of the good old enamel bowls, mugs and jugs of a bygone age.