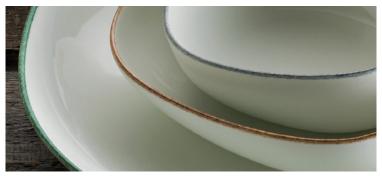

#### COLOURED RIMS IN HANDCRAFTED LOOK

Eye-catching highlights in fresh grey, green and brown. Reminiscent of the good old enamel bowls, mugs and jugs of a bygone age.

### MADE FOR PROFESSIONALS BY PROFESSIONALS

Durable and robust hard porcelain with up-to-the-minute, handcrafted looks for the authentic presentation of country-style cooking.

HERITAGE GREEN 70761 | HERITAGE GREY 70762 | HERITAGE BROWN 70764